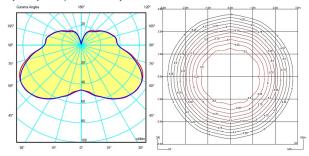

**Physical characteristics** 

1 Box / 0.27 x 0.60 x 0.60 m. / Vol. 0.0972 m<sup>3</sup> / Gross weight 5.2 kg. / Net weight 4.7 kg.

Installation and assembly

Please, see the installation manual

**Light distribution** 

## **General lighting**

Lamp for general lighting that equally distributes the light in all directions.

Photometric data

Efficiency: 40.11% Isolux: Floor Coordinate system : CG Light position:

Total flux : 1470.80 X=0.00m Y=0.00m Z=2.50m

Maximum value: 53.87 Light position: C=15.00 G=55.00 Symmetry on the planes : Double symmetrical

Certificates