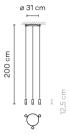

## **WIREFLOW**

Design by Arik Levy.

Reference

0350.

Application

Hanging lamps

Installation type

Surface

## Description

Wireflow designed by Arik Levy. Hanging lap. The elegant structure of fine cables and LED terminal by Wireflow allows the combination of multiple individual pieces to carry out major graphic lighting installations which generate a visual opportunity of lines and points of light and bring a markedly conceptual character to an intangible product. Employing CREA product configurator software, the design can be modified to adapt to your specific project requirements. The electrical connection point can be positioned on the ceiling or wal

Diffuser

Pressed-glass diffuser

Materials

Ceiling rose: Steel Body: Aluminum Rods: Steel

Finish

0350-04 Black (RAL 9005)

Sketch

**Electrical characteristics** 